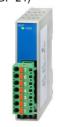

### ■Images of Wiring

The RD-5CF-H0 (close focus) is 4-wire type, but 2 wires are not used.