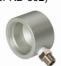

• Air purge collar (APSN) (For RD-515, RD-5CF)

 Power supply for the RD-500 (RDP-24)