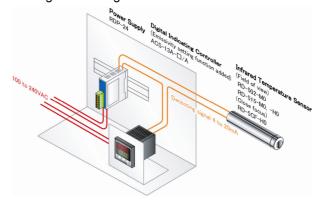

### ■Images of Wiring

The RD-5CF-H0 (close focus) is 4-wire type, but 2 wires are not used.

## ■Accessories Sold Separately

· Adjustable-mounting bracket (ABS)

 Digital indicating controller (Emissivity setting function added) (ACS-13A-\(\superscript{\superscript{A}}\)

• Air purge collar (APSW) (For RD-502)

• Air purge collar (APSN) (For RD-515, RD-5CF)

 Power supply for the RD-500 (RDP-24)