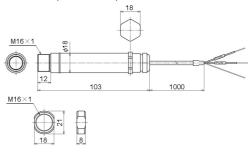

#### ■ External Dimensions (Scale: mm)

RD-502-M0, RD-515-M0, RD-515-H0

■Specifications

| Specifications          |                                                                                                                                                                                           |  |  |
|-------------------------|-------------------------------------------------------------------------------------------------------------------------------------------------------------------------------------------|--|--|
| Accuracy                | ±1% of reading or ±1°C whichever is greater                                                                                                                                               |  |  |
| Repeatability           | ±0.5% of reading or ±0.5°C whichever is greater                                                                                                                                           |  |  |
| Emissivity              | Fixed at 0.95 0.200 to 1.000 [When the emissivity adjuster (PTA, sold separately) is used] 0.200 to 1.000 [When the digital indicating controller (ACS-13A-□/A, sold separately) is used] |  |  |
| Response                | 240ms (90% response)                                                                                                                                                                      |  |  |
| Spectral Range          | 8 to 14µm                                                                                                                                                                                 |  |  |
| Max. Load<br>Resistance | 900 $\Omega$ (DC current output) (for 24V DC)                                                                                                                                             |  |  |
| Power Supply            | 24V DC (Max 28V DC), 25mA                                                                                                                                                                 |  |  |
| Ambient<br>Temperature  | 0 to 70°C                                                                                                                                                                                 |  |  |
| Ambient Humidity        | Max. 95%RH (non-condensing)                                                                                                                                                               |  |  |
| External Dimensions     | Φ18 x 103mm (diameter x length)                                                                                                                                                           |  |  |
| Weight                  | Approx. 100g (Cable included)                                                                                                                                                             |  |  |
| Material                | Stainless steel SUS304                                                                                                                                                                    |  |  |
| Mounting                | Fixed using a mounting bracket (The mounting bracket is sold separately.)                                                                                                                 |  |  |
| Drip-proof/Dust-proof   | IP65                                                                                                                                                                                      |  |  |
| Cable Length            | 1m                                                                                                                                                                                        |  |  |