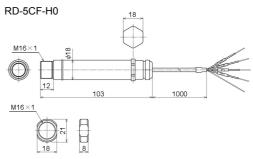

### ■Images of Wiring

The RD-5CF-H0 (close focus) is 4-wire type, but 2 wires are not used.

#### ■Model

| Field of View |      | Model     | Temperature Range | Output                                 |
|---------------|------|-----------|-------------------|----------------------------------------|
| Field of view | 2:1  | RD-502-M0 | 0 to 250°C        | DC current: 4 to 20mA DC (2-wire type) |
|               | 15:1 | RD-515-M0 | 0 to 250°C        |                                        |
|               |      | RD-515-H0 | 0 to 500°C        |                                        |
| Close focus   |      | RD-5CF-H0 | 0 to 500°C        |                                        |