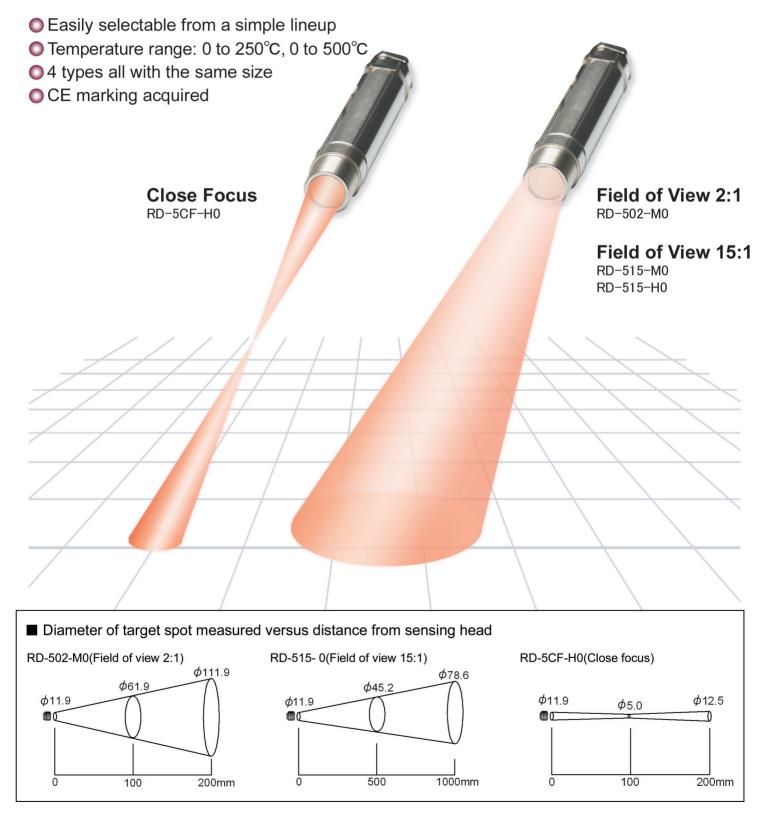

# Infrared Temperature Sensor

# RD-500 Series

#### ■Model

| Field of View |      | Model     | Temperature Range | Output                                 |
|---------------|------|-----------|-------------------|----------------------------------------|
| Field of view | 2:1  | RD-502-M0 | 0 to 250°C        | DC current: 4 to 20mA DC (2-wire type) |
|               | 15:1 | RD-515-M0 | 0 to 250°C        |                                        |
|               |      | RD-515-H0 | 0 to 500°C        |                                        |
| Close focus   |      | RD-5CF-H0 | 0 to 500°C        |                                        |